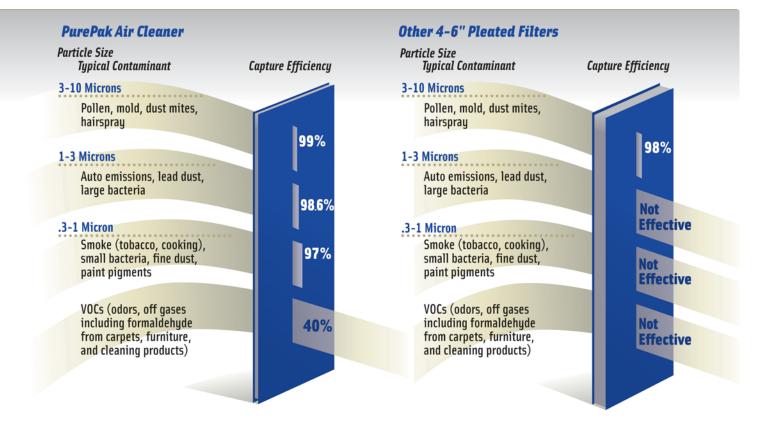

## **REMOVES AIRBORNE PARTICLES**

- Pollen
- Mold
- Dust mites
- Hairspray
- Auto emissions
- Lead dust
- Bacteria
- Smoke from cooking and tobacco
- Fine dust particles
- Paint pigments
- VOCs including formaldehyde and off gases from carpets, furniture and cleaning products

## STANDARD AIR CLEANING FEATURES

- 97% capture rate down to .3 microns
- · Patented media design also absorbs odors
- Does not create ozone or charged particles
- Minimal maintenance required
- · Low-cost media replacement typically 3 times per year
- Safe 24 volt current
- Is guiet and does not "snap"
- · Does not lose efficiency as media loads
- 5-year powerhead warranty