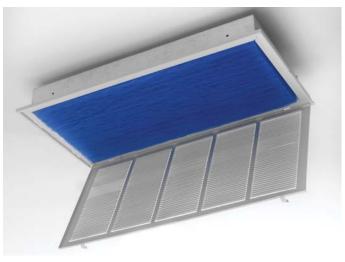

## PURE PAK RECESSED AIR CLEANER

The PurePak Air Cleaner has been engineered to effectively clean the air as it is circulated through our high velocity air conditioning system. Designed to be low profile, the air cleaner is concealed within our return air box which can be installed inconspicuously in a ceiling or a wall. Because the safe 24-volt current creates an electrostatic field inside the core, they use a very sparse media that is not restrictive to air flow. The core polarizes particles and captures particles using a non-ionizing process that can be used year-round.

## STANDARD AIR CLEANING FEATURES

- 97% capture rate down to .3 microns
- · Patented media design also absorbs odors
- Does not create ozone or charged particles
- Minimal maintenance required
- · Low-cost media replacement typically 3 times per year
- Safe 24 volt current
- Is guiet and does not "snap"
- · Does not lose efficiency as media loads
- 5-year powerhead warranty