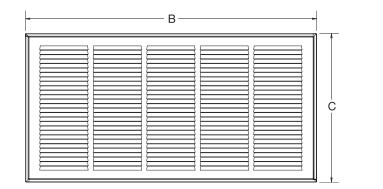

## PURE PAK DIMENSIONAL DATA

| PurePak Air Cleaner      |                    |           |                   |           |             |
|--------------------------|--------------------|-----------|-------------------|-----------|-------------|
| SpacePak<br>Model Number | Outside Dimensions |           | Inside Dimensions |           | SpacePak    |
|                          | Length (B)         | Width (C) | Length (A)        | Width (D) | System Size |
| AC-RBC-2                 | 27-5/8"            | 16-5/8"   | 25-3/8"           | 14-5/16"  | 2430        |
| AC-RBC-3                 | 32-5/8"            | 16-5/8"   | 30-3/8"           | 14-5/16"  | 3642        |
| AC-RBC-5                 | 38-5/8"            | 16-5/8"   | 36-3/8"           | 14-5/16"  | 4860        |