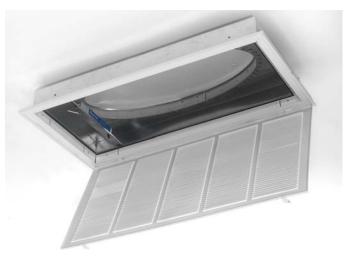

## PURE PAK RECESSED AIR CLEANER

The PurePak Air Cleaner has been engineered to effectively clean the air as it is circulated through our high velocity air conditioning system. Designed to be low profile, the air cleaner is concealed within our return air box which can be installed inconspicuously in a ceiling or a wall. Because the safe 24-volt current creates an electrostatic field inside the core, they use a very sparse media that is not restrictive to air flow. The core polarizes particles and captures particles using a non-ionizing process that can be used year-round.

## STANDARD AIR CLEANING FEATURES

- 97% capture rate down to .3 microns
- · Patented media design also absorbs odors
- Does not create ozone or charged particles
- Minimal maintenance required
- · Low-cost media replacement typically 3 times per year
- Safe 24 volt current
- Is guiet and does not "snap"
- · Does not lose efficiency as media loads
- 5-year powerhead warranty