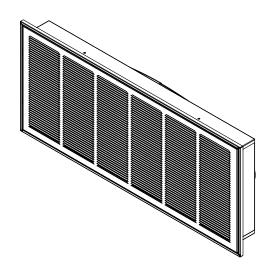

## PURE PAK RECESSED AIR CLEANER

The PurePak Air Cleaner has been engineered to effectively clean the air as it is circulated through our high velocity air conditioning system. Designed to be low profile, the air cleaner is concealed within our return air box which can be installed inconspicuously in a ceiling or a wall. Because the safe 24-volt current creates an electrostatic field inside the core, they use a very sparse media that is not restrictive to air flow. The core polarizes particles and captures particles using a non-ionizing process that can be used year-round.

## PURE PAK DIMENSIONAL DATA

| PurePak Air Cleaner      |                    |           |                   |           |             |
|--------------------------|--------------------|-----------|-------------------|-----------|-------------|
| SpacePak<br>Model Number | Outside Dimensions |           | Inside Dimensions |           | SpacePak    |
|                          | Length (B)         | Width (C) | Length (A)        | Width (D) | System Size |
| AC-RBC-2                 | 27-5/8"            | 16-5/8"   | 25-3/8"           | 14-5/16"  | 2430        |
| AC-RBC-3                 | 32-5/8"            | 16-5/8"   | 30-3/8"           | 14-5/16"  | 3642        |
| AC-RBC-5                 | 38-5/8"            | 16-5/8"   | 36-3/8"           | 14-5/16"  | 4860        |