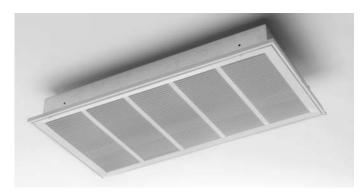

## PURE PAK RECESSED AIR CLEANER

The PurePak Air Cleaner has been engineered to effectively clean the air as it is circulated through our high velocity air conditioning system. Designed to be low profile, the air cleaner is concealed within our return air box which can be installed inconspicuously in a ceiling or a wall. Because the safe 24-volt current creates an electrostatic field inside the core, they use a very sparse media that is not restrictive to air flow. The core polarizes particles and captures particles using a non-ionizing process that can be used year-round.

## PURE PAK DIMENSIONAL DATA

| PurePak Air Cleaner      |                    |           |                   |           |             |
|--------------------------|--------------------|-----------|-------------------|-----------|-------------|
| SpacePak<br>Model Number | Outside Dimensions |           | Inside Dimensions |           | SpacePak    |
|                          | Length (B)         | Width (C) | Length (A)        | Width (D) | System Size |
| AC-RBC-2                 | 27-5/8"            | 16-5/8"   | 25-3/8"           | 14-5/16"  | 2430        |
| AC-RBC-3                 | 32-5/8"            | 16-5/8"   | 30-3/8"           | 14-5/16"  | 3642        |
| AC-RBC-5                 | 38-5/8"            | 16-5/8"   | 36-3/8"           | 14-5/16"  | 4860        |