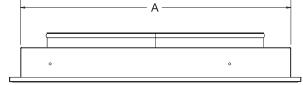

## PURE PAK DIMENSIONAL DATA

| PurePak Air Cleaner      |                    |           |                   |           |             |
|--------------------------|--------------------|-----------|-------------------|-----------|-------------|
| SpacePak<br>Model Number | Outside Dimensions |           | Inside Dimensions |           | SpacePak    |
|                          | Length (B)         | Width (C) | Length (A)        | Width (D) | System Size |
| AC-RBC-2                 | 27-5/8"            | 16-5/8"   | 25-3/8"           | 14-5/16"  | 2430        |
| AC-RBC-3                 | 32-5/8"            | 16-5/8"   | 30-3/8"           | 14-5/16"  | 3642        |
| AC-RBC-5                 | 38-5/8"            | 16-5/8"   | 36-3/8"           | 14-5/16"  | 4860        |