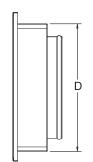

## PURE PAK DIMENSIONAL DATA

| PurePak Air Cleaner      |                    |           |                   |           |             |
|--------------------------|--------------------|-----------|-------------------|-----------|-------------|
| SpacePak<br>Model Number | Outside Dimensions |           | Inside Dimensions |           | SpacePak    |
|                          | Length (B)         | Width (C) | Length (A)        | Width (D) | System Size |
| AC-RBC-2                 | 27-5/8"            | 16-5/8"   | 25-3/8"           | 14-5/16"  | 2430        |
| AC-RBC-3                 | 32-5/8"            | 16-5/8"   | 30-3/8"           | 14-5/16"  | 3642        |
| AC-RBC-5                 | 38-5/8"            | 16-5/8"   | 36-3/8"           | 14-5/16"  | 4860        |